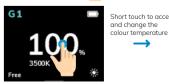

# **Modelling lamp**

Swipe down to access the modelling lamp menu

to change values