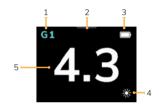

## Display panel – Dashboard

The colour of the Group corresponds to the group number: blue for group 1, yellow for group 2, red for group 3 and green for group 4. The Elinchrom logo on the side of the unit illuminates with the color of the selected group.

- Group 1-4 Modelling lamp menu
- Battery status
- Favorite Function: default setting is Mod. Lamp on/off
- Power value