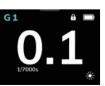

## Display panel – Dashboard

The colour of the Group corresponds to the group number: blue for group 1, yellow for group 2, red for group 3 and green for group 4. The Elinchrom logo on the side of the unit illuminates with the color of the selected group.

- Group 1-4 Modelling lamp menu
- Battery status
- Favorite Function: default setting is Mod. Lamp on/off
- Power value