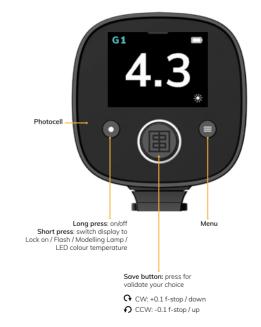

#### Work Screen

Shows the most important settings, once the unit is configured. Displayed automatically after 45 sec of inactivity.

#### Sub-menu Screen

Select feature by scrolling.

Swipe left or right to change value between the arrows