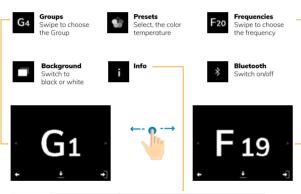

#### Sub-menu Screen

Select feature by scrolling.

Swipe left or right to change value between the arrows

## Display panel – Dashboard

The colour of the Group corresponds to the group number: blue for group 1, yellow for group 2, red for group 3 and green for group 4. The Elinchrom logo on the side of the unit illuminates with the color of the selected group.

- Group 1-4 Modelling lamp menu
- Battery status
- Favorite Function: default setting is Mod. Lamp on/off
- Power value

# **Modelling lamp**

Swipe down to access the modelling lamp menu

to change values