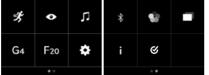

# **Control panel / Touch Screen**

## Display panel – Dashboard

The colour of the Group corresponds to the group number: blue for group 1, yellow for group 2, red for group 3 and green for group 4. The Elinchrom logo on the side of the unit illuminates with the color of the selected group.

- Group 1-4 Modelling lamp menu
- Battery status
- Favorite Function: default setting is Mod. Lamp on/off
- Power value