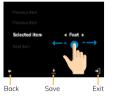

#### Sub-menu Screen

Select feature by scrolling.

Swipe left or right to change value between the arrows

## Screen Lock

To activate the touch screen lock, press the Menu button, select the Setting wheel and go to Touch and select on/off

A