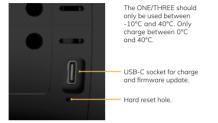

#### **USB-C Charaer**

Use only the original Elinchrom ONE/THREE USB Charger to recharge the built-in Li-Ion battery.

When the unit is OFF the side logo color shows the charge status: Red: recharging Orange: almost charged Green: the unit is charged

Recharging time: 100 min, to 100%

Elinchrom ONE:

Battery capacity min./max power: 9700/725 flashes per charged battery.

Elinchrom THREE:

Battery capacity min./max power: 11250/525 flashes per charged battery.

#### Reset To Default Settings

Switch the unit on, and release the ON button. When the EL Logo appears press immediately the "ON" and "Menu" button for 4 seconds until the display shows "Reload all default parameters".