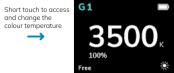

# **Modelling lamp**

Swipe down to access the modelling lamp menu

to change values